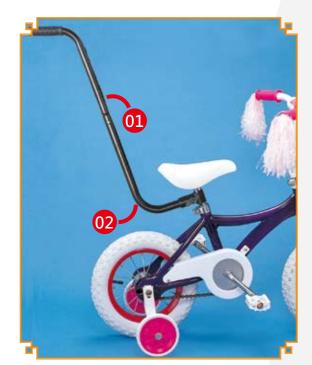

Press working

Press working

Hydraulic press working, press working

01 Bicycle parts

- Aluminum extrusion, milling, powder coating
- Aluminum extrusion
  - Contracting, bending, welding, powder coating
  - Plastic injection