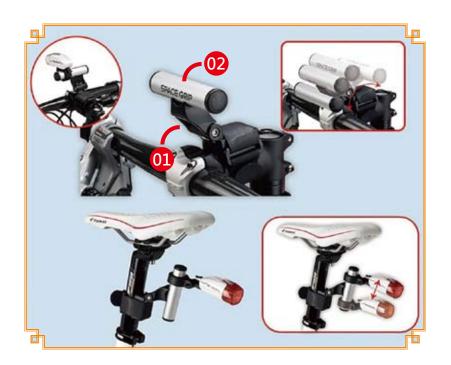

Press working, vibratory grinding and polish

**01**Bicycle parts

0

Plastic injection

Press working, anodize, pad printing

Bending, press working, welding, UCP

**01**Bicycle parts

Bending, contracting, press working, ED coating