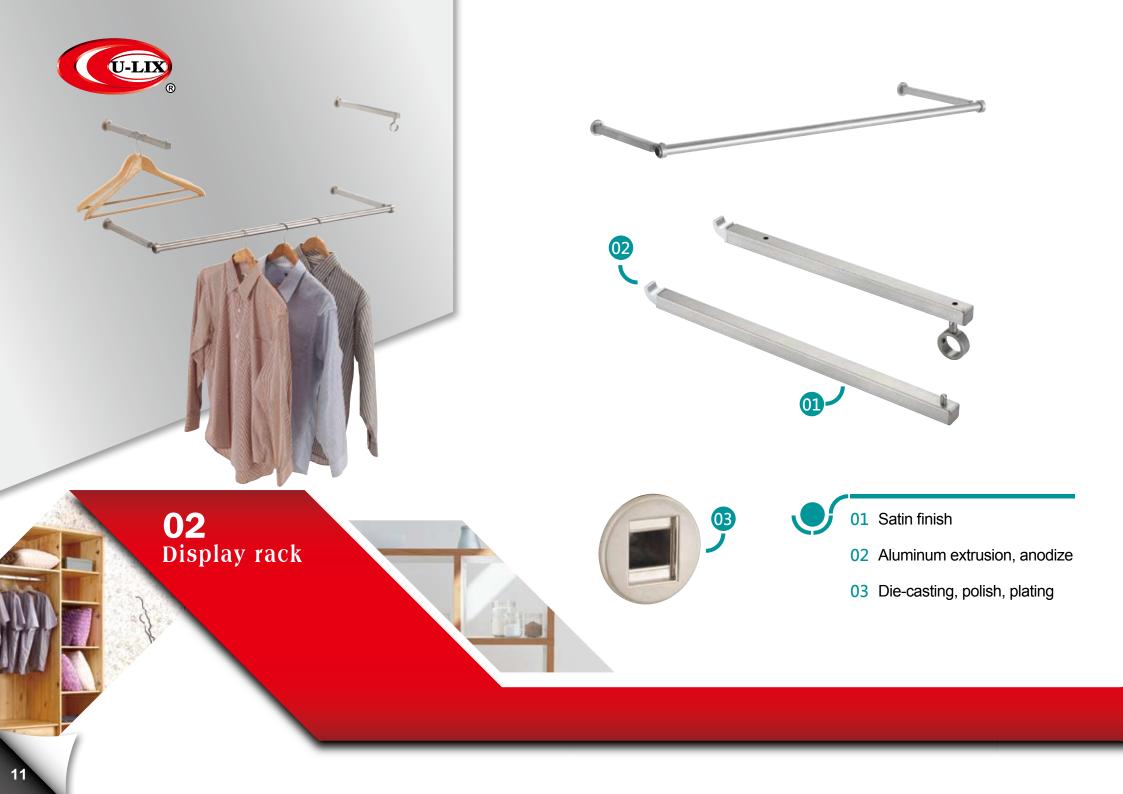

- Sanitary product
- Display rack
- Medical equipment
- Bicycle parts
- Housewares
- Exercise equipment
- Machine accessory
- Gardening tool