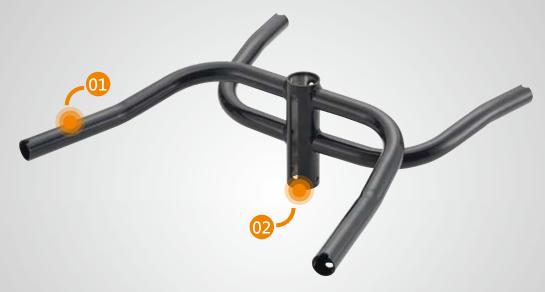

Press working

Press working

Hydraulic press working, press working

01 Bicycle parts

- Aluminum extrusion, milling, powder coating
- Aluminum extrusion
  - Contracting, bending, welding, powder coating
  - Plastic injection

Press working, vibratory grinding and polish

**01**Bicycle parts

0

Plastic injection

Press working, anodize, pad printing

Bending, press working, welding, UCP

**01**Bicycle parts

Bending, contracting, press working, ED coating