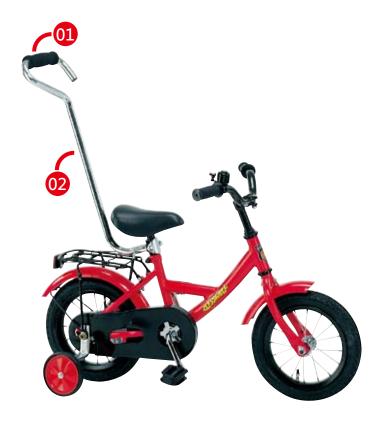

Press working

Press working

Hydraulic press working, press working

01 Bicycle parts

- Aluminum extrusion, milling, powder coating
- Aluminum extrusion
  - Contracting, bending, welding, powder coating
  - Plastic injection