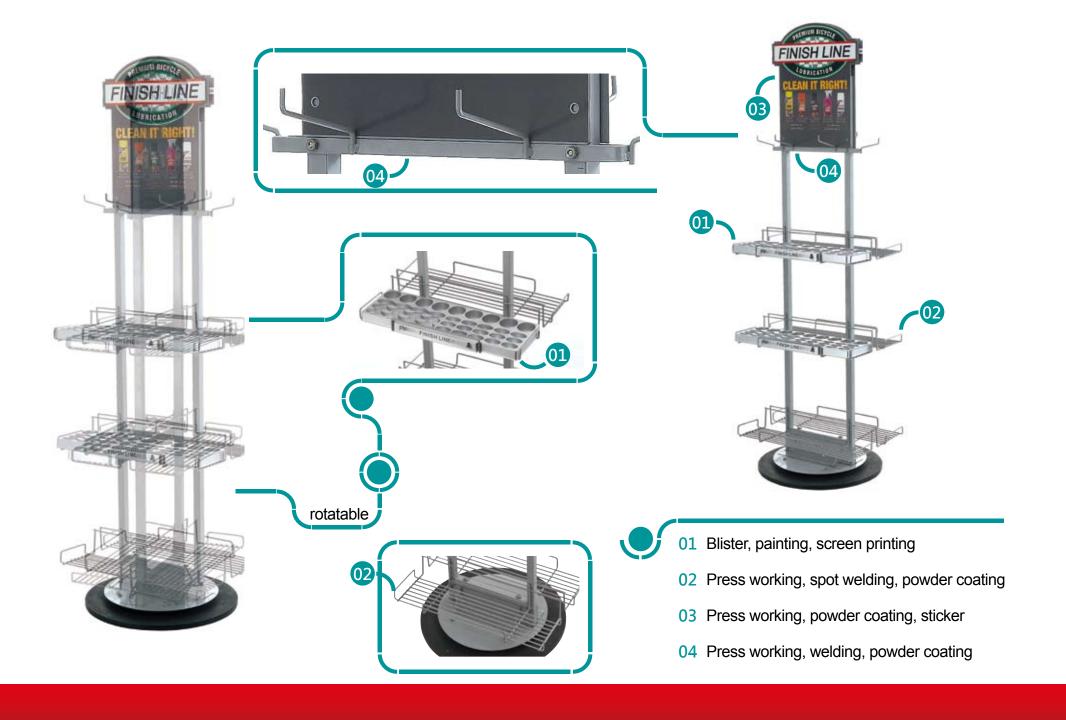

Bending, press working, ED coating

Press working, vibratory grinding, ED coating

Press working, ED coating

Press working, welding, ED coating, plastic coating

- 01 Press working, welding, powder coating
  - 02 Press working, spot welding, powder coating