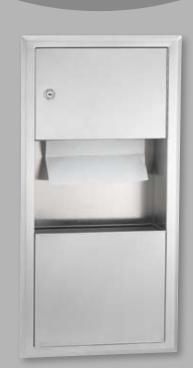

Bending, press working, ED coating

Press working, vibratory grinding, ED coating

Press working, ED coating

Press working, welding, ED coating, plastic coating

- 01 Press working, welding, powder coating
  - 02 Press working, spot welding, powder coating