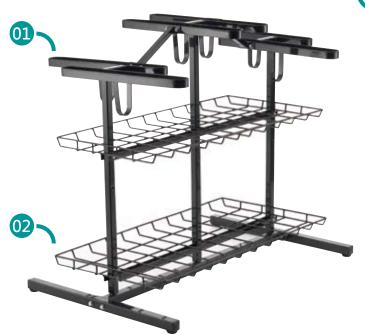

Press working

Press working

Hydraulic press working, press working

01 Bicycle parts

- Aluminum extrusion, milling, powder coating
- Aluminum extrusion
  - Contracting, bending, welding, powder coating
  - Plastic injection