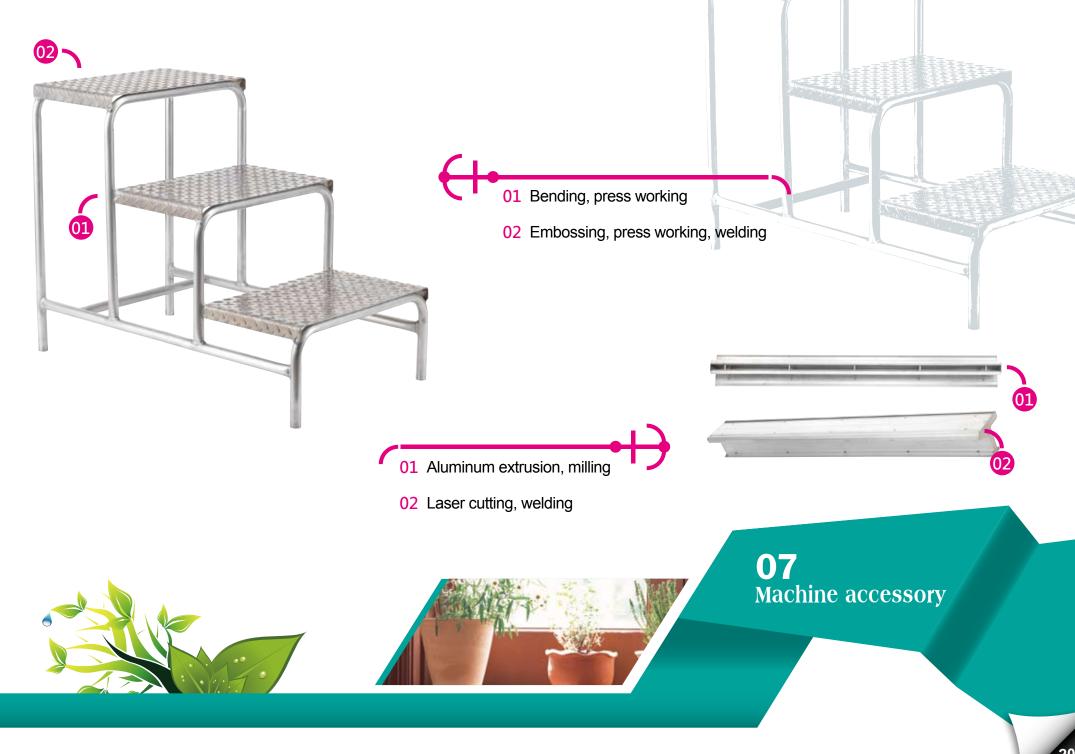

Bending, press working, ED coating

Press working, vibratory grinding, ED coating

Press working, ED coating

Press working, welding, ED coating, plastic coating

- 01 Press working, welding, powder coating
  - 02 Press working, spot welding, powder coating