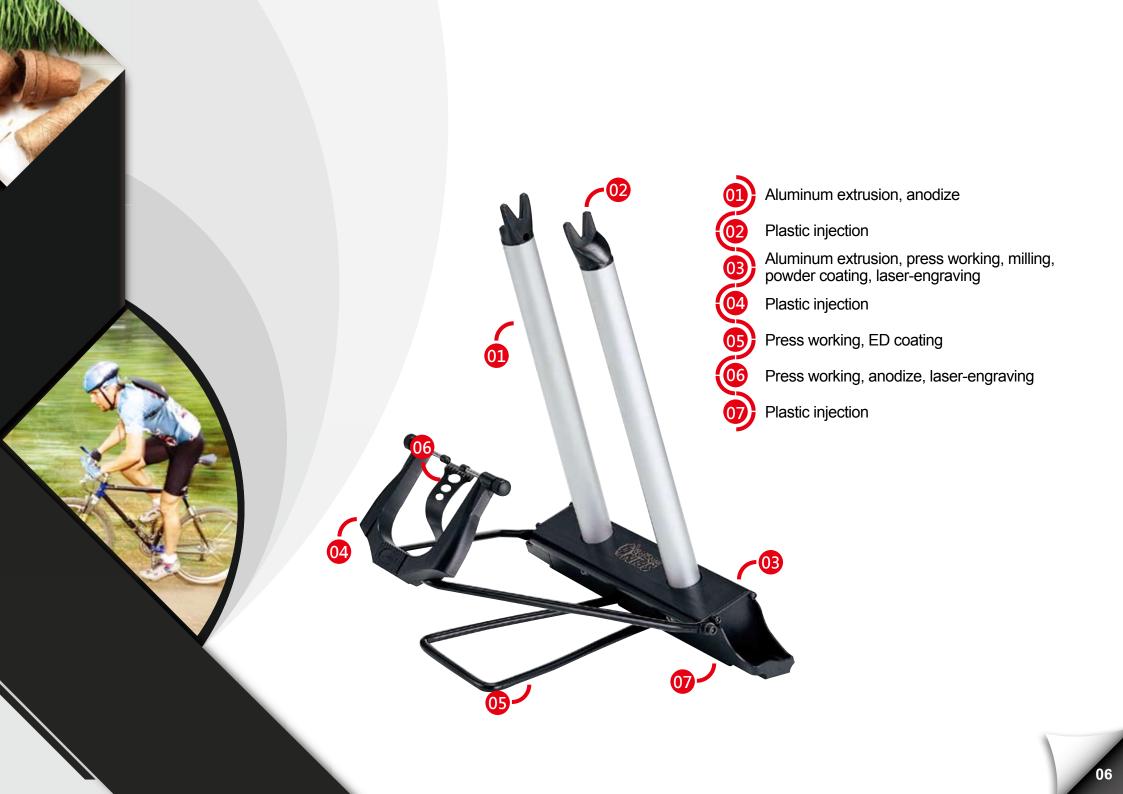

Press working

Press working

Hydraulic press working, press working

01 Bicycle parts

- Aluminum extrusion, milling, powder coating
- Aluminum extrusion
  - Contracting, bending, welding, powder coating
  - Plastic injection