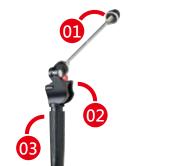

Aluminum extrusion, drilling, vibratory grinding

Aluminum extrusion, press working, welding, anodize

Aluminum extrusion, press working, welding, powder coating

Press working, vibratory grinding, welding, electric polish