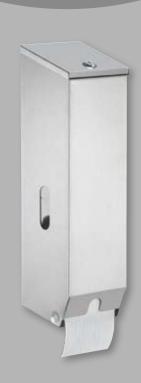

- 01 Bending, powder coating
- 02 Plastic injection
- 03 Plastic injection

O4
Medical equipment
Medical •

Bending, press working

Milling, welding, powder coating

- **01** Plastic injection, plating
- 02 Press working, press brake, spot welding, polish

Press working, press brake, spot welding, satin finish

- 01 Plastic injection
- **02** Press working, press brake, spot welding, powder coating

Press working, press brake, spot welding, satin finish