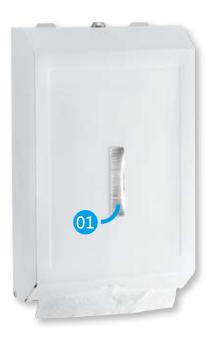

- 01 Bending, powder coating
- 02 Plastic injection
- 03 Plastic injection

O4
Medical equipment
Medical •

Bending, press working

Milling, welding, powder coating

- **01** Plastic injection, plating
- 02 Press working, press brake, spot welding, polish

Press working, press brake, spot welding, satin finish

- 01 Plastic injection
- **02** Press working, press brake, spot welding, powder coating

Press working, press brake, spot welding, satin finish