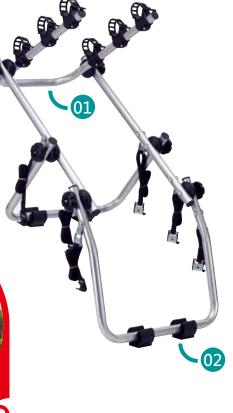

Press working

Press working

Hydraulic press working, press working

01 Bicycle parts

- Aluminum extrusion, milling, powder coating
- Aluminum extrusion
  - Contracting, bending, welding, powder coating
  - Plastic injection