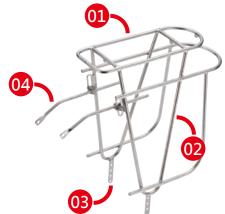

Aluminum extrusion, drilling, vibratory grinding

Aluminum extrusion, press working, welding, anodize

Aluminum extrusion, press working, welding, powder coating

Press working, vibratory grinding, welding, electric polish