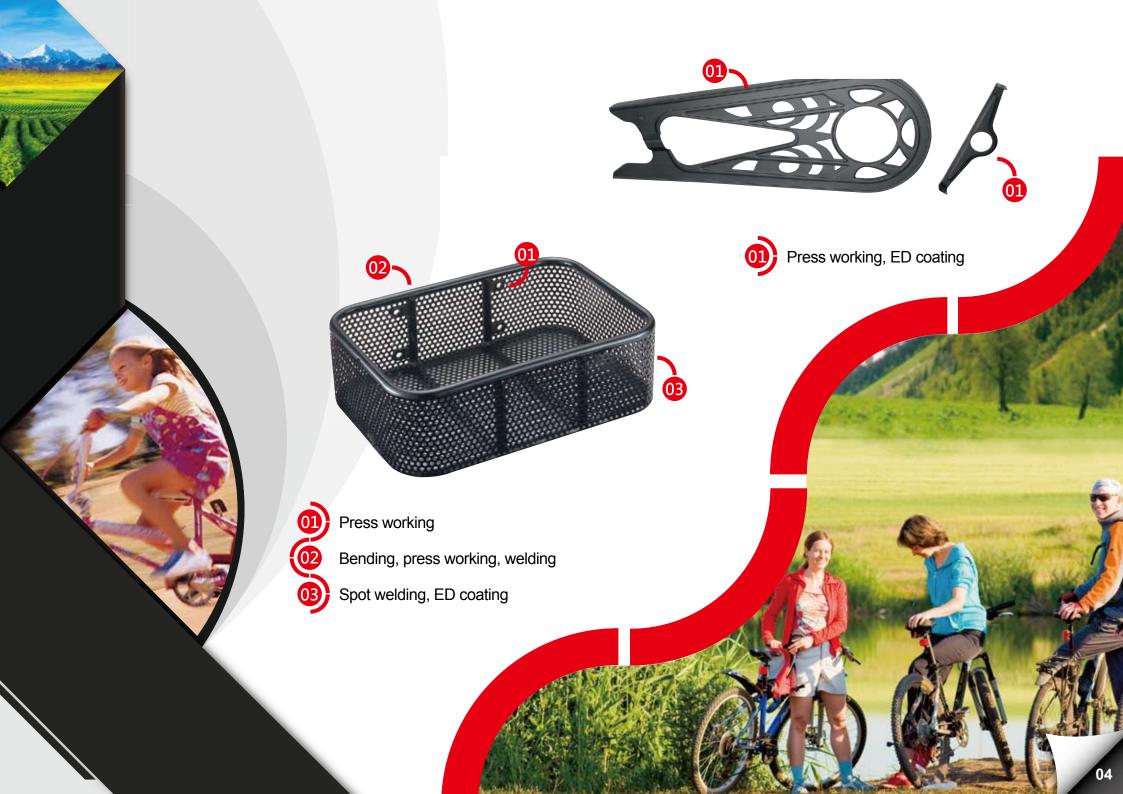

Press working

Press working

Hydraulic press working, press working

01 Bicycle parts

- Aluminum extrusion, milling, powder coating
- Aluminum extrusion
  - Contracting, bending, welding, powder coating
  - Plastic injection

04

Aluminum extrusion, milling, ED coating

Plastic injection

Aluminum extrusion, ED coating, laser-engraving

Plastic injection, pad printing

Die-casting, powder coating

Press working, anodize

Hydraulic press working, drilling, lathe, anodize

Aluminum extrusion, drilling, vibratory grinding

Aluminum extrusion, press working, welding, anodize

Aluminum extrusion, press working, welding, powder coating

Press working, vibratory grinding, welding, electric polish

Press working, vibratory grinding and polish

**01**Bicycle parts

0

Plastic injection

Press working, anodize, pad printing

Bending, press working, welding, UCP

**01**Bicycle parts

Bending, contracting, press working, ED coating

Bending, press working, ED coating

Press working, vibratory grinding, ED coating

Press working, ED coating

Press working, welding, ED coating, plastic coating

- 01 Press working, welding, powder coating
  - 02 Press working, spot welding, powder coating