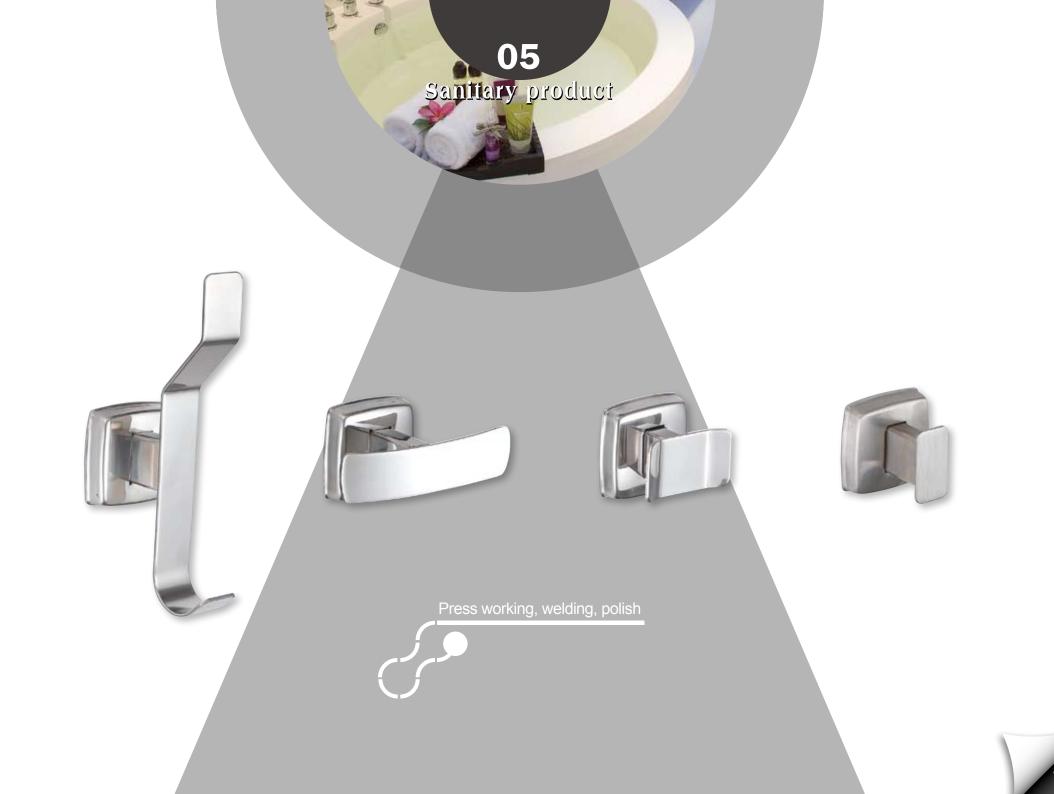

- Sanitary product
- Display rack
- Medical equipment
- Bicycle parts
- Housewares
- Exercise equipment
- Machine accessory
- Gardening tool

Aluminum extrusion, drilling, vibratory grinding

Aluminum extrusion, press working, welding, anodize

Aluminum extrusion, press working, welding, powder coating

Press working, vibratory grinding, welding, electric polish