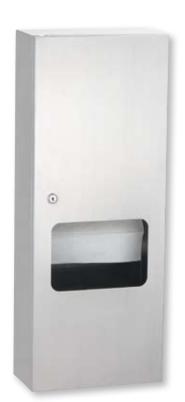

Bending, press working, ED coating

Press working, vibratory grinding, ED coating

Press working, ED coating

Press working, welding, ED coating, plastic coating

- 01 Press working, welding, powder coating
  - 02 Press working, spot welding, powder coating