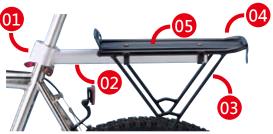

Aluminum extrusion, drilling, vibratory grinding

Aluminum extrusion, press working, welding, anodize

Aluminum extrusion, press working, welding, powder coating

Press working, vibratory grinding, welding, electric polish