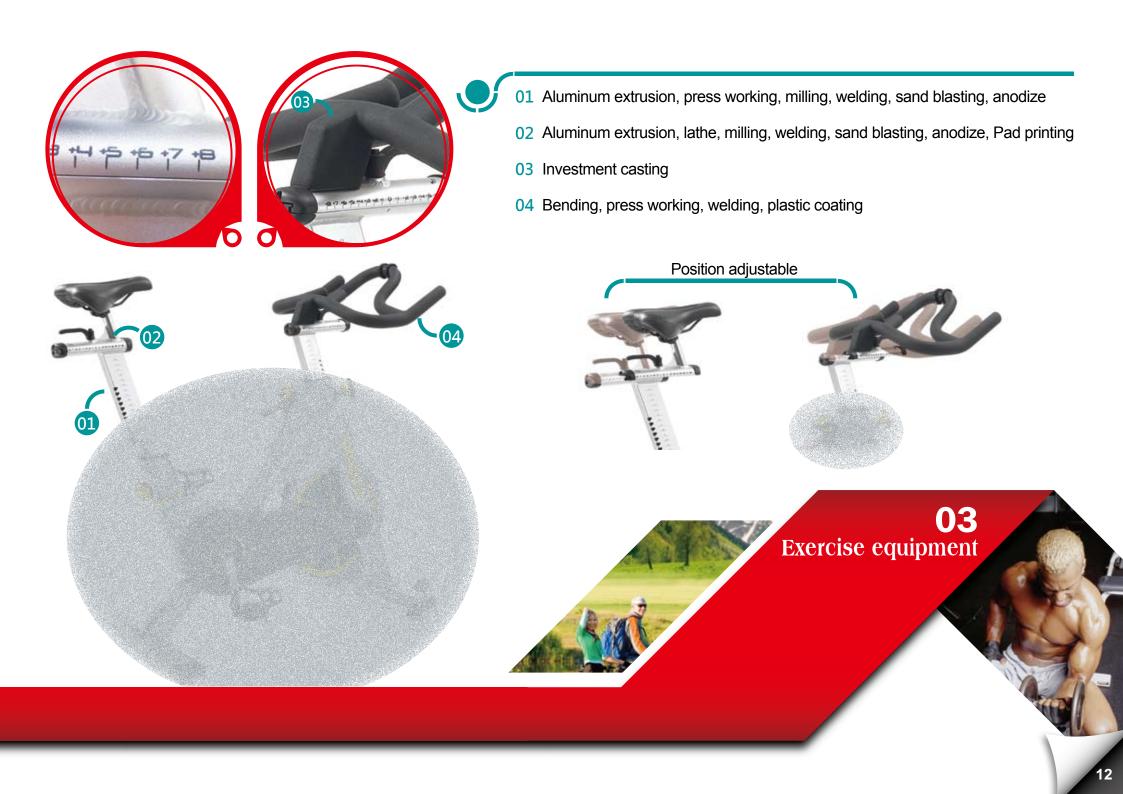

- Sanitary product
- Display rack
- Medical equipment
- Bicycle parts
- Housewares
- Exercise equipment
- Machine accessory
- Gardening tool