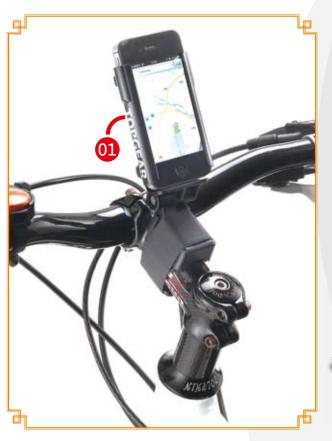

Press working, vibratory grinding and polish

**01**Bicycle parts

0

Plastic injection

Press working, anodize, pad printing

Bending, press working, welding, UCP

**01**Bicycle parts

Bending, contracting, press working, ED coating