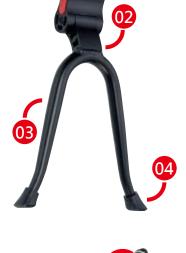

Press working

Press working

Hydraulic press working, press working

01 Bicycle parts

- Aluminum extrusion, milling, powder coating
- Aluminum extrusion
  - Contracting, bending, welding, powder coating
  - Plastic injection

Aluminum extrusion, drilling, vibratory grinding

Aluminum extrusion, press working, welding, anodize

Aluminum extrusion, press working, welding, powder coating

Press working, vibratory grinding, welding, electric polish