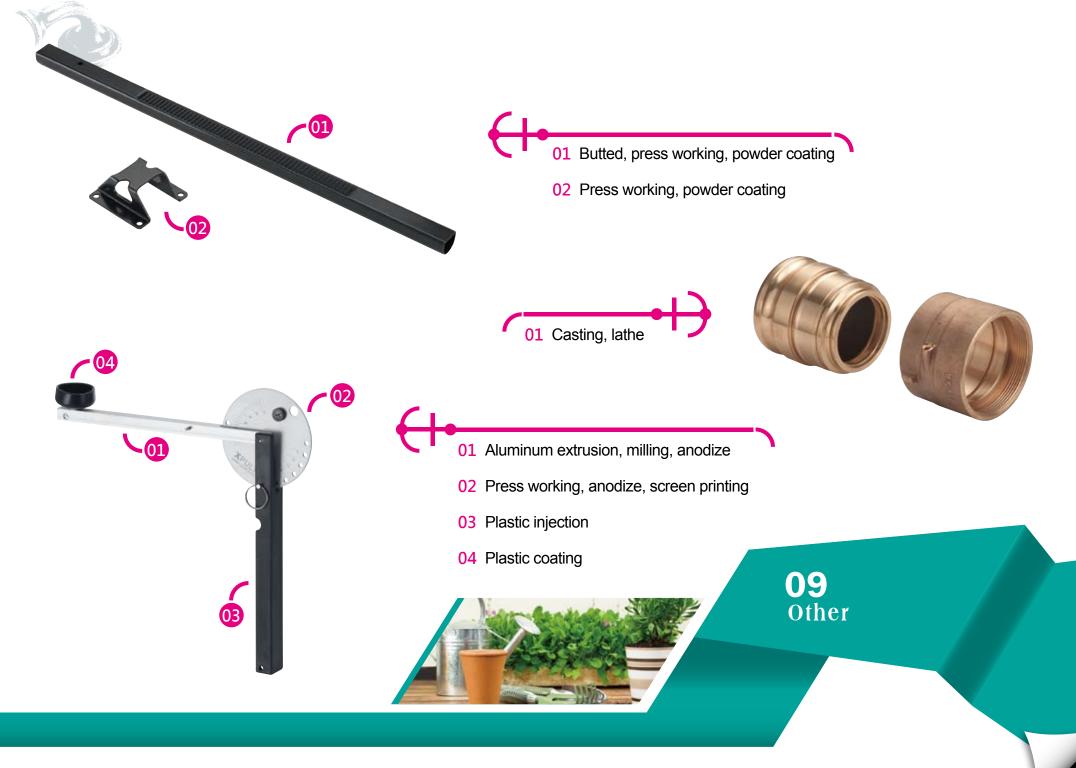

Press working, press brake, spot welding, satin finish

- 01 Plastic injection
- **02** Press working, press brake, spot welding, powder coating

Press working, press brake, spot welding, satin finish