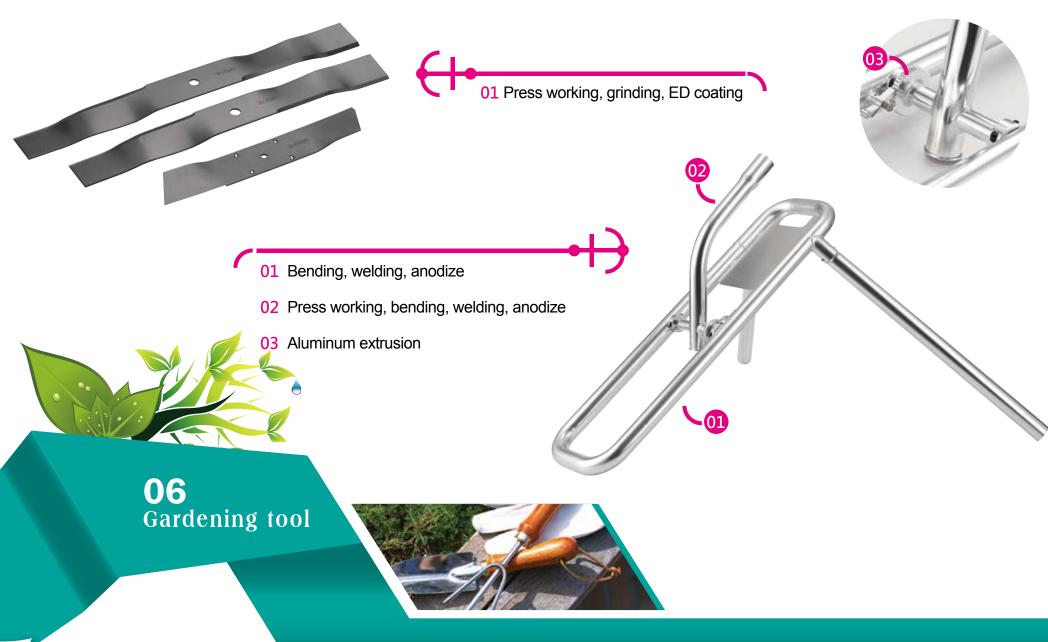

Press working, vibratory grinding and polish

**01**Bicycle parts

0

Plastic injection

Press working, anodize, pad printing

Bending, press working, welding, UCP

**01**Bicycle parts

Bending, contracting, press working, ED coating

Bending, press working, ED coating

Press working, vibratory grinding, ED coating

Press working, ED coating

Press working, welding, ED coating, plastic coating

- 01 Press working, welding, powder coating
  - 02 Press working, spot welding, powder coating