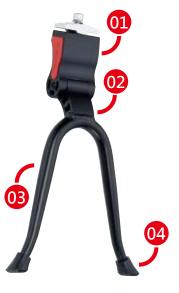

Press working

Press working

Hydraulic press working, press working

01 Bicycle parts

- Aluminum extrusion, milling, powder coating
- Aluminum extrusion
  - Contracting, bending, welding, powder coating
  - Plastic injection

Aluminum extrusion, drilling, vibratory grinding

Aluminum extrusion, press working, welding, anodize

Aluminum extrusion, press working, welding, powder coating

Press working, vibratory grinding, welding, electric polish