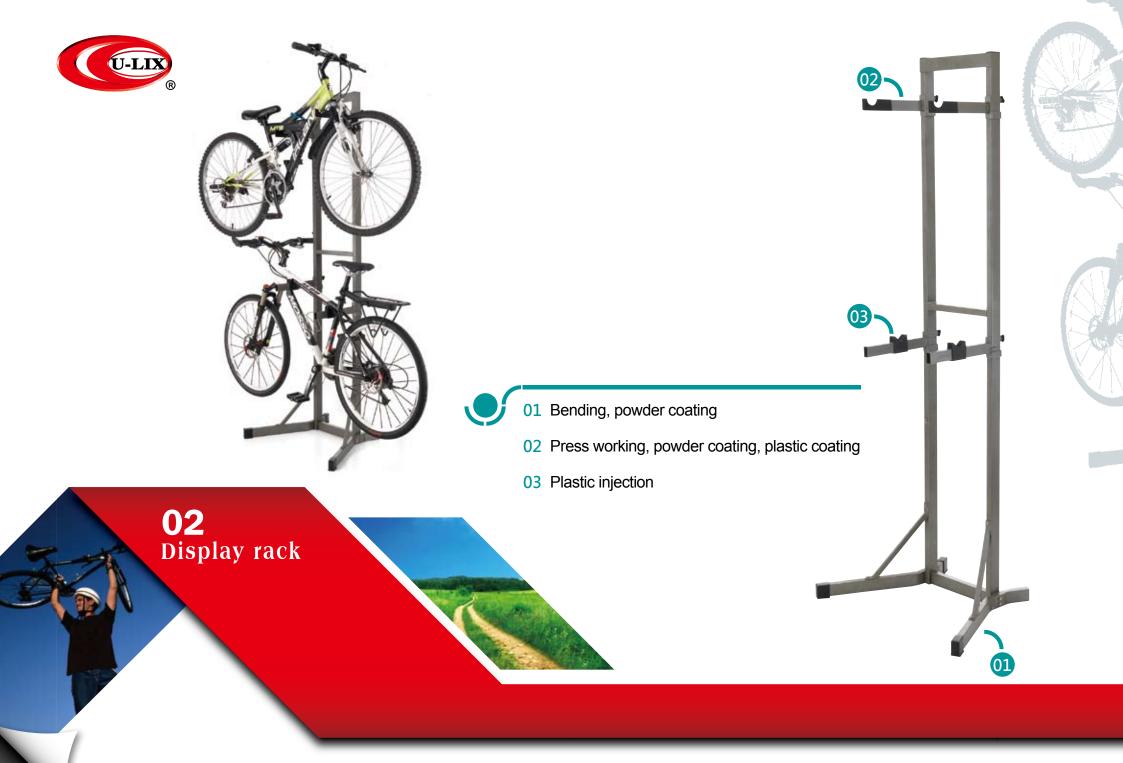

- 01 Bending, powder coating
- 02 Plastic injection
- 03 Plastic injection

O4
Medical equipment
Medical •

Bending, press working

Milling, welding, powder coating

- **01** Plastic injection, plating
- 02 Press working, press brake, spot welding, polish