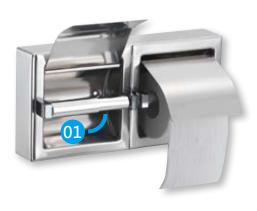

- 01 Bending, powder coating
- 02 Plastic injection
- 03 Plastic injection

O4
Medical equipment
Medical •

Bending, press working

Milling, welding, powder coating

- **01** Plastic injection, plating
- 02 Press working, press brake, spot welding, polish

Press working, press brake, spot welding, satin finish

- 01 Plastic injection
- **02** Press working, press brake, spot welding, powder coating

Press working, press brake, spot welding, satin finish