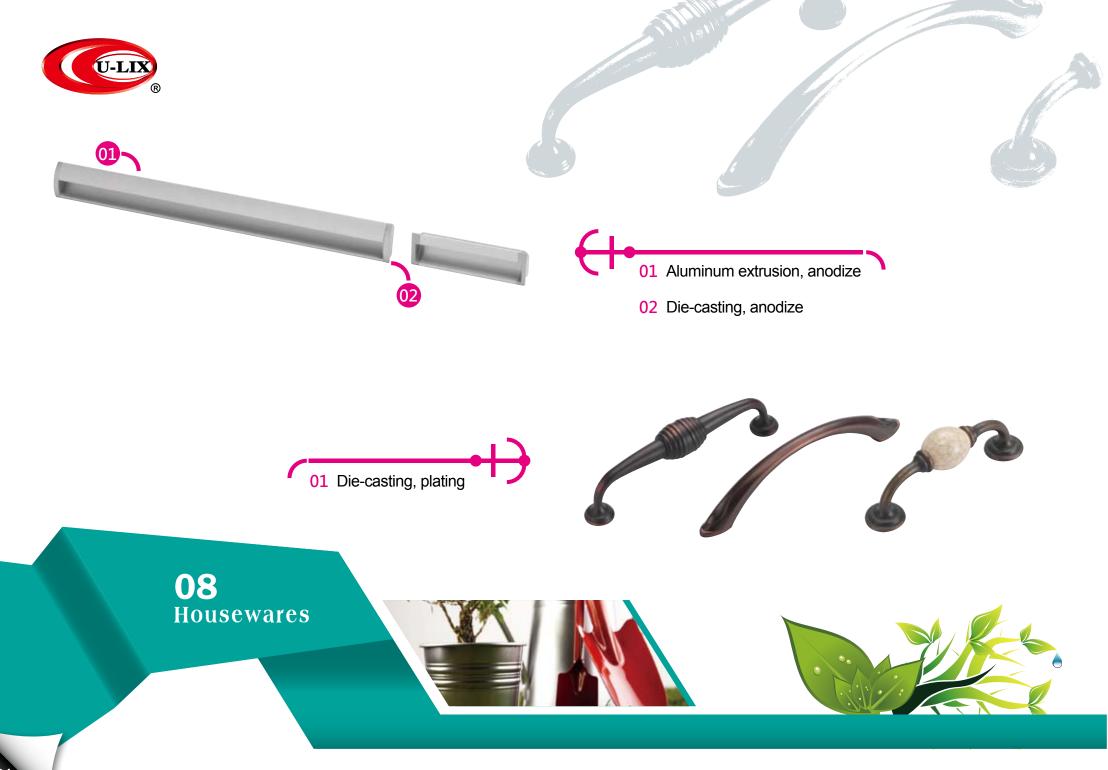

- 01 Bending, powder coating
- 02 Plastic injection
- 03 Plastic injection

O4
Medical equipment
Medical •

Bending, press working

Milling, welding, powder coating

- **01** Plastic injection, plating
- 02 Press working, press brake, spot welding, polish