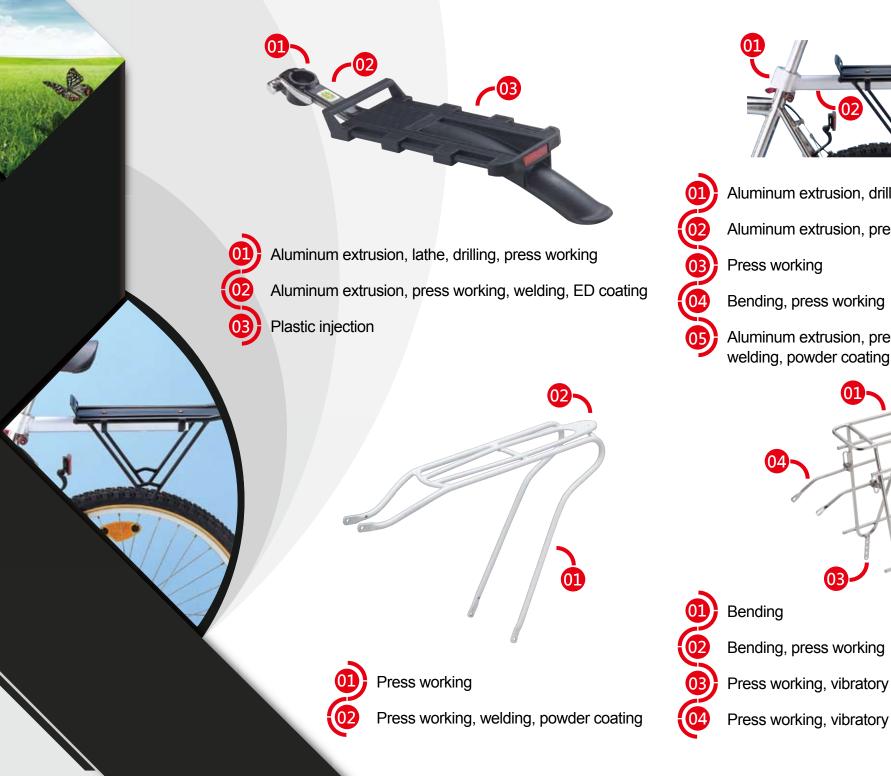

Press working

Press working

Hydraulic press working, press working

01 Bicycle parts

- Aluminum extrusion, milling, powder coating
- Aluminum extrusion
  - Contracting, bending, welding, powder coating
  - Plastic injection